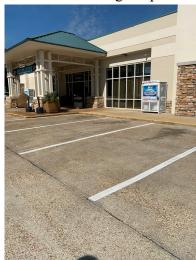

In addition to Construction Management services as Prime Contractor, IKBI self-performed approximately 40% of the work including removed old signage, remodeled and improved acoustic ceilings, Sheetrock repair, interior and exterior painting, repair of exterior stonework on main building and car wash building, concrete sidewalk repair.