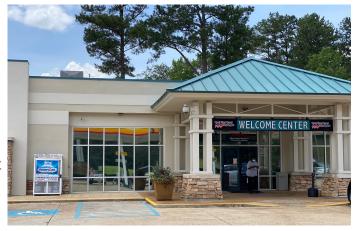

rachel.Begalke@pearlriverresort.com

**Project Description:** The contract with Pearl River Resort was for the renovation of the Welcome Center located at the intersection of Hwy 16 and Industrial Road. The Welcome Center is approximately 3,000 Square Feet and is used not only for informational purposes, but it is also a convenience store for visitors with food and drink, clothing items and gas pumps.

In addition to Construction Management services as Prime Contractor, IKBI self-performed approximately 40% of the work including removed old signage, remodeled and improved acoustic ceilings, Sheetrock repair, interior and exterior painting, repair of exterior stonework on main building and car wash building, concrete sidewalk repair.