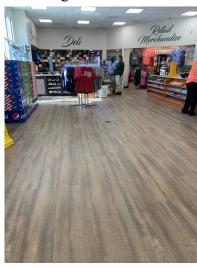

rachel.Begalke@pearlriverresort.com

**Project Description:** The contract with Pearl River Resort was for the renovation of the Welcome Center located at the intersection of Hwy 16 and Industrial Road. The Welcome Center is approximately 3,000 Square Feet and is used not only for informational purposes, but it is also a convenience store for visitors with food and drink, clothing items and gas pumps.

In addition to Construction Management services as Prime Contractor, IKBI self-performed approximately 40% of the work including removed old signage, remodeled and improved acoustic ceilings, Sheetrock repair, interior and exterior painting, repair of exterior stonework on main building and car wash building, concrete sidewalk repair.